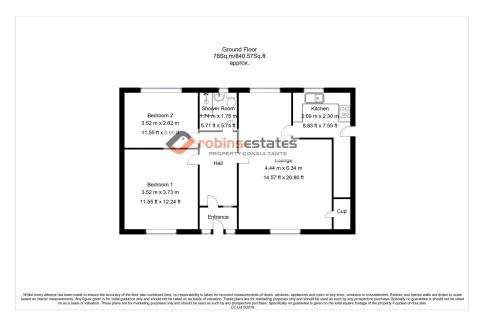

## Guide Price £210,000

**1** 2 **1** 1

 SEMI DETACHED BUNGALOW TWO BEDROOMS

SOUGHT AFTER LOCATION
UPVC DOUBLE GLAZING

GAS CENTRAL HEATING
IN NEED OF UPGRADING

CLOSE TO WOLLATON PARK
IMMENSE POTENTIAL

Introducing this charming two-bedroom bungalow located in the desirable neighborhood of NG8. While this property boasts immense potential, it is in need of upgrading, making it an ideal opportunity for those looking to put their personal touch on a home.